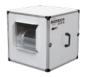

#### INDUSTRIAL KITCHEN FANS

#### CKD

F400 extractor fan units with a large door for ease of maintenance and 40 mm acoustic insulation slab

CHT

Centrifugal roof fans 400 °C/2h, with horizontal air outlet, aluminum hood

сут

**CKDR** 

insulation slab