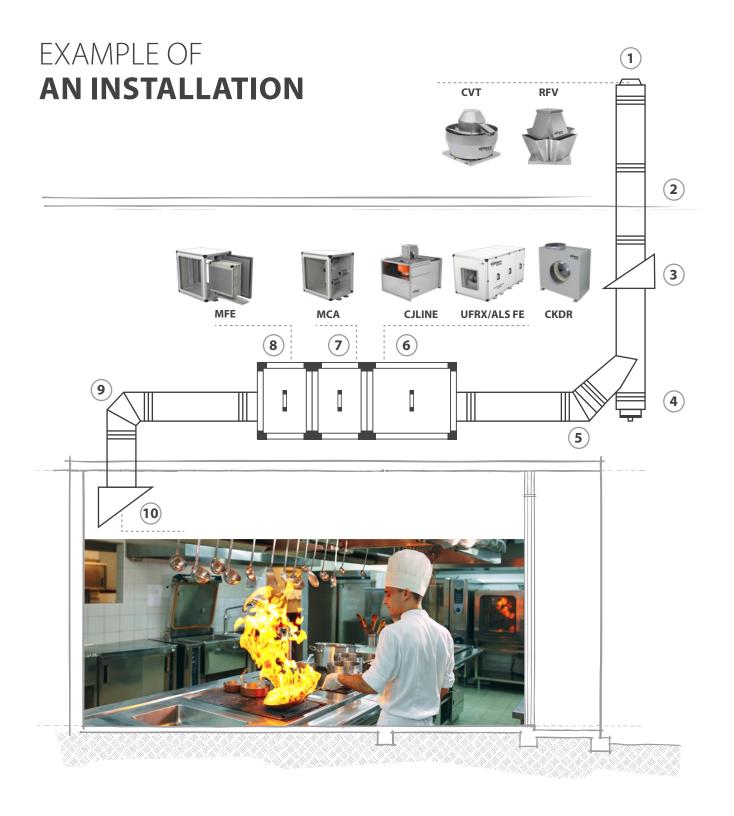

- 1. Output terminal or roof mounted fan
- 2. Straight duct module
- 3. Adjustable mounting bracket
- 4. T-135° module
- 5. 45° curved module
- 6. Kitchen extract fan
- 7. Activated carbon module
- 8. Electrostatic filter module
- 9. 90° curved module
- 10. Kitchen extract hood