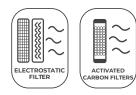

## **ELECTROSTATIC** TECHNOLOGY

Electrostatic filters (EF) are especially suitable for removing substances such as smoke, grease, oil and pollutants to keep the air clean and protect the environment. The high performance of these filters along with their high capacity for capturing particles results in this equipment operating with a very low load loss and therefore, their energy consumption is very low compared to conventional mechanical filtering systems.

## **UFRX/ALS FE**

Air purifying units with high efficiency electrostatic filters. For use in applications with greasy particles

### **UPC/EC FE**

Air purifying units with high efficiency electrostatic filters. For use in applications with greasy particles

#### MFE

Filter units without fans, with high efficiency electrostatic filters