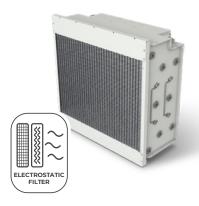

## **ACTIVATED CARBON** FILTER TECHNOLOGY

Activated carbon filters are specifically designed for treating large air flows while minimising load loss. Activated carbon filter technology is ideal for removing undesired pollutants, trapping odours, gases and allergens. This technology is also recommended for purifying pollutants generated by the use and occupation of premises.

#### MCA

Filter units without fans, with active carbon filter cartridges

**MPCO** Filter units without fans, with photocatalysis technology